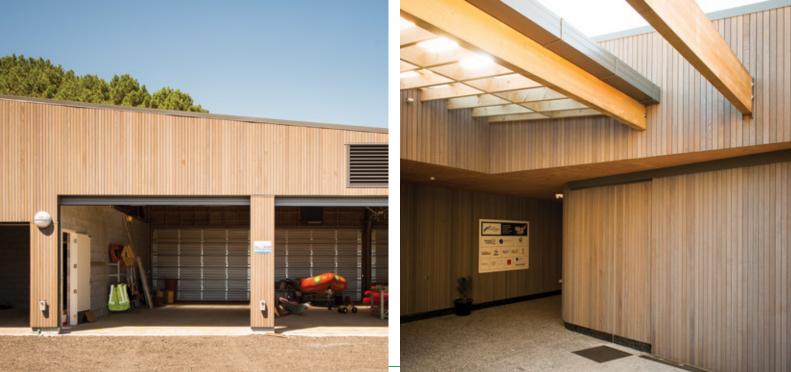

## JSC VERTICAL SHIPLAP WEATHERBOARDS - WESTERN RED CEDAR

Vertical Shiplap Weatherboards offer variety and versatility that complements any architectural style, it adapts equally as well to bold expressive modernism or the well defined criteria of period styling.

Available in a wide range of standard and architectural profiles that offer amazing architectural potential. Vertical Shiplap is a look that is currently re-defining the NZ coastal landscape.

MURIWAI SURF LIFE SAVING CLUB JANUARY 2021 jsctimber.co.nz