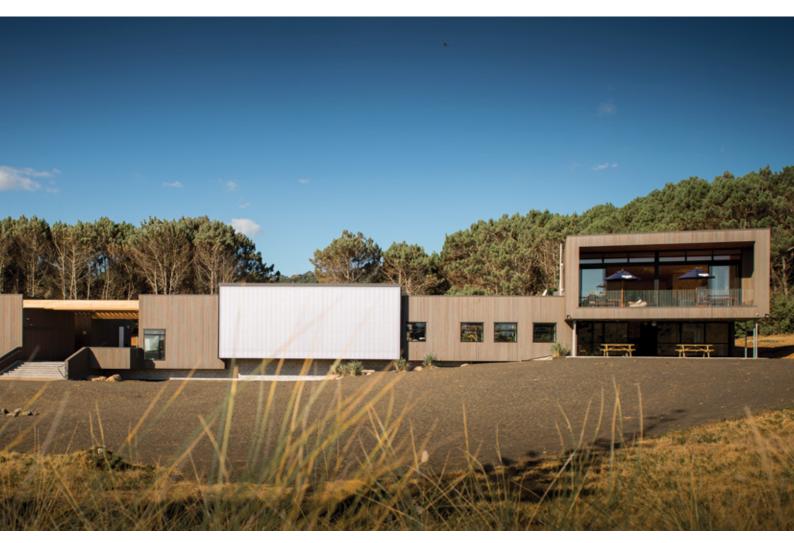

## THE SURF CLUB AT MURIWAI BY JASMAX

A rugged, windswept and beautiful beach on Auckland's west coast, Muriwai has long been loved by locals, visitors, surfers and artists alike. The beach's surf lifesaving club is an essential part of the community. This new building creates a twist on the New Zealand vernacular bach with the end result producing a community shelter for Muriwai and the Muriwai Surf.

## JSC VERTICAL SHIPLAP WEATHERBOARDS - WESTERN RED CEDAR

Vertical Shiplap Weatherboards offer variety and versatility that complements any architectural style, it adapts equally as well to bold expressive modernism or the well defined criteria of period styling.

Available in a wide range of standard and architectural profiles that offer amazing architectural potential. Vertical Shiplap is a look that is currently re-defining the NZ coastal landscape.

MURIWAI SURF LIFE SAVING CLUB JANUARY 2021 jsctimber.co.nz