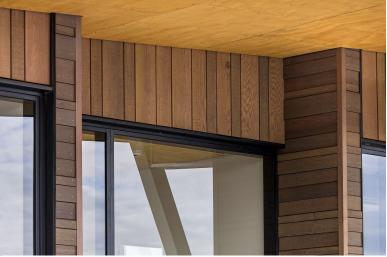

#### WESTERN RED CEDAR WEATHERBOARDS

Buchan Group Christchurch architecturally designed a modern and innovative commercial complex, combining the use of JSC Timber VertiClad and RustiClad systems.

The client wanted warm, natural materials incorporated into the design, and the varying depths and widths available with the RustiClad and VertiClad helped to add character to the design, setting this project apart from the rest.