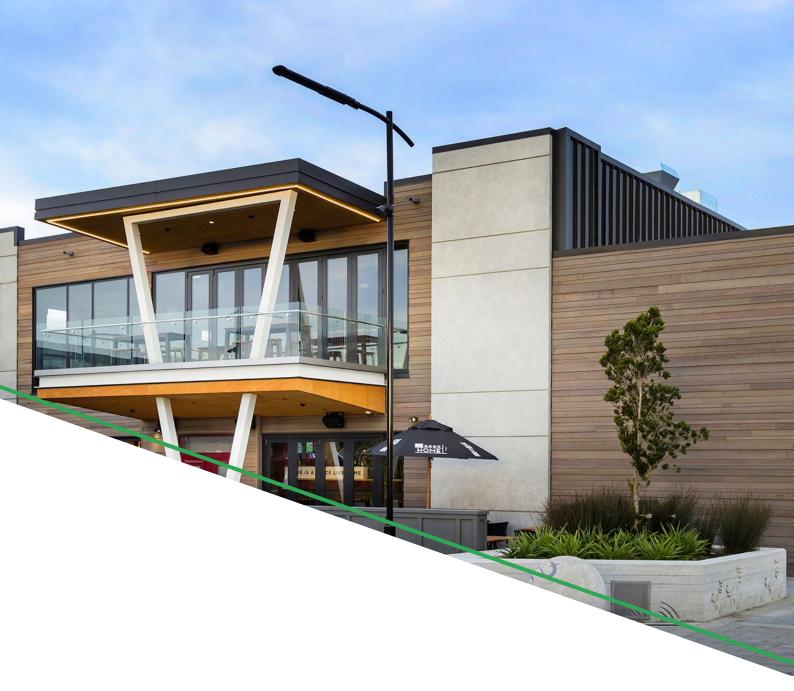

#### THE LANDING, WIGRAM SKIES

Wigram Skies is an exciting community built on the site of the former Wigram Aerodrome, Christchurch. The Landing, at the heart of Wigram Skies, provides a convenient, modern and thoughtfully designed retail and mixed-use space for Wigram Skies residents and greater South West Christchurch.

#### WESTERN RED CEDAR WEATHERBOARDS

Buchan Group Christchurch architecturally designed a modern and innovative commercial complex, combining the use of JSC Timber VertiClad and RustiClad systems.

The client wanted warm, natural materials incorporated into the design, and the varying depths and widths available with the RustiClad and VertiClad helped to add character to the design, setting this project apart from the rest.