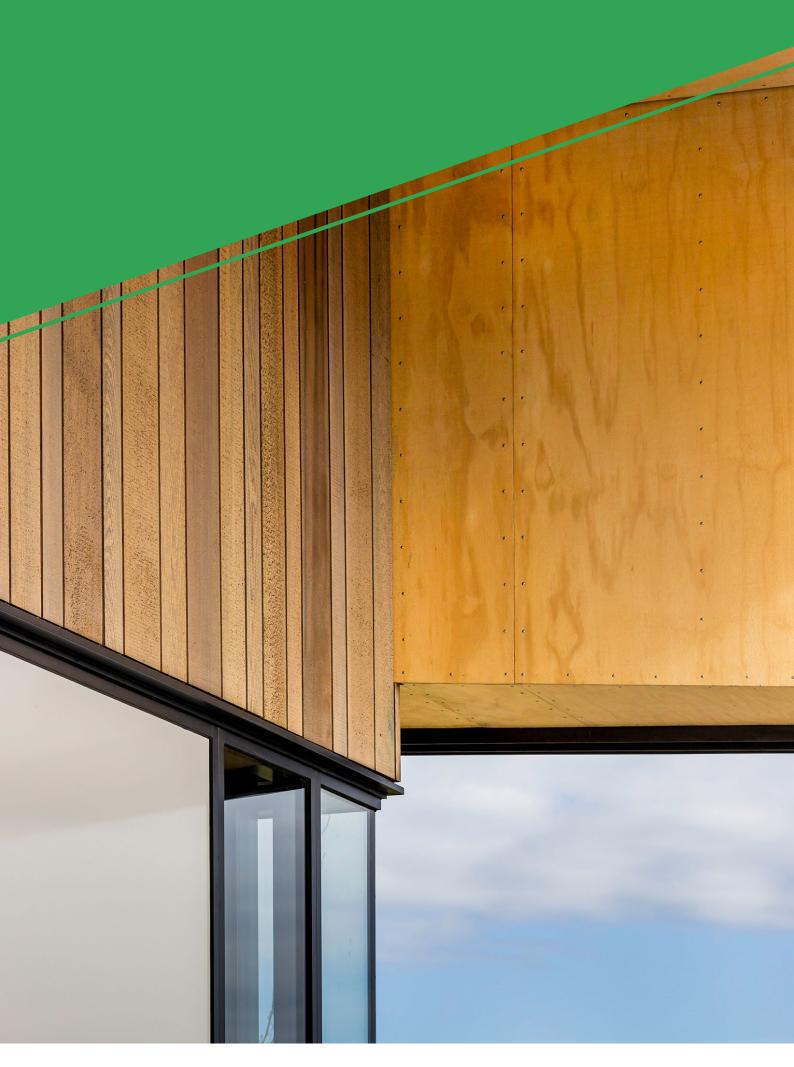

#### WESTERN RED CEDAR WEATHERBOARDS

Buchan Group Christchurch architecturally designed a modern and innovative commercial complex, combining the use of JSC Timber VertiClad and RustiClad systems.

The client wanted warm, natural materials incorporated into the design, and the varying depths and widths available with the RustiClad and VertiClad helped to add character to the design, setting this project apart from the rest.