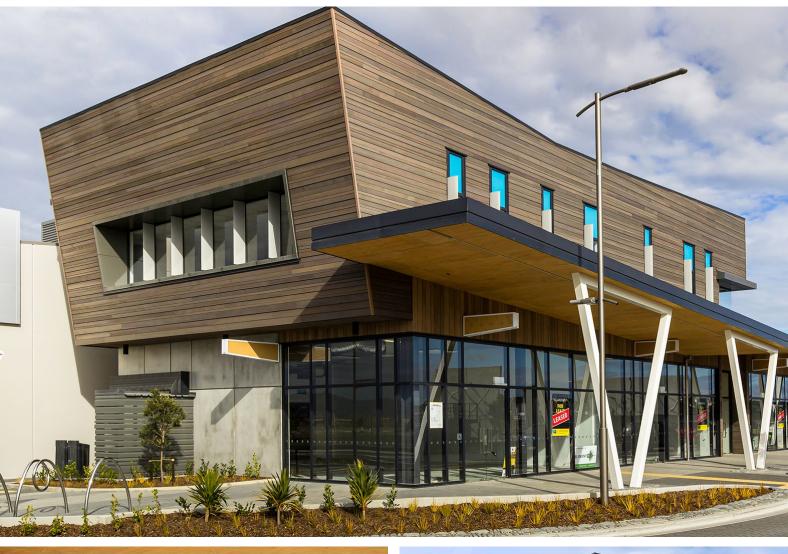

#### WESTERN RED CEDAR WEATHERBOARDS

Buchan Group Christchurch architecturally designed a modern and innovative commercial complex, combining the use of JSC Timber VertiClad and RustiClad systems.

The client wanted warm, natural materials incorporated into the design, and the varying depths and widths available with the RustiClad and VertiClad helped to add character to the design, setting this project apart from the rest.