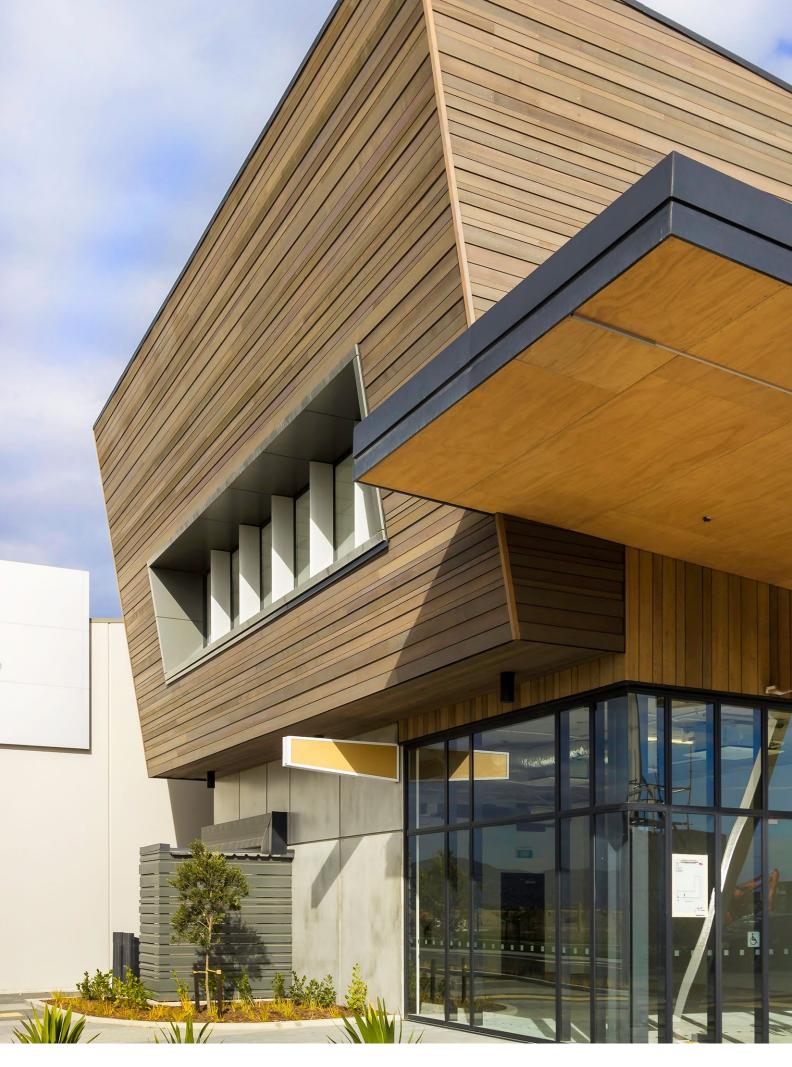

#### WESTERN RED CEDAR WEATHERBOARDS

Buchan Group Christchurch architecturally designed a modern and innovative commercial complex, combining the use of JSC Timber VertiClad and RustiClad systems.

The client wanted warm, natural materials incorporated into the design, and the varying depths and widths available with the RustiClad and VertiClad helped to add character to the design, setting this project apart from the rest.