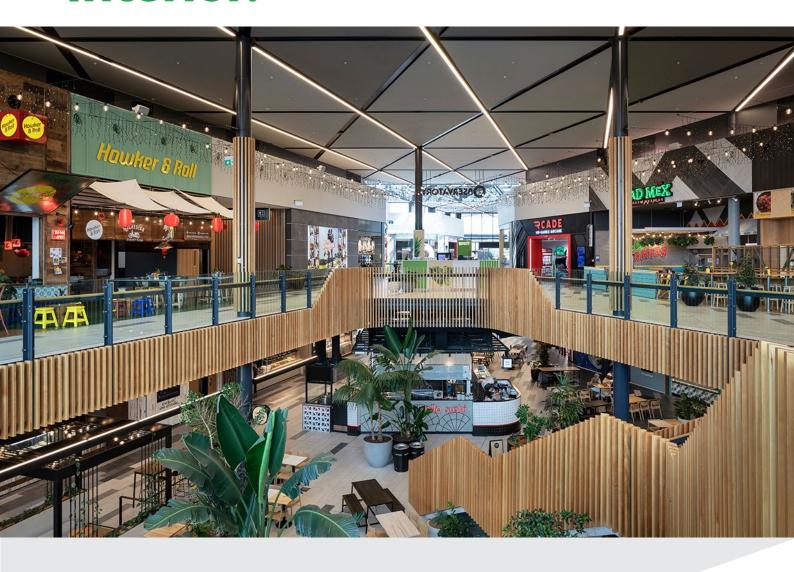

## Interior.

#### JSC WESTERN HEMLOCK BATTENS

Western Hemlock was selected for the Tauranga Crossing interior for its availability in long lengths, near-uniform pale straw colour, and stability in service due to vertical grain structure. The cost saving over Western Red Cedar also offers advantages in large scale commercial projects. This product has a Zone penetrating fire retardant, giving it a 1s fire rating.