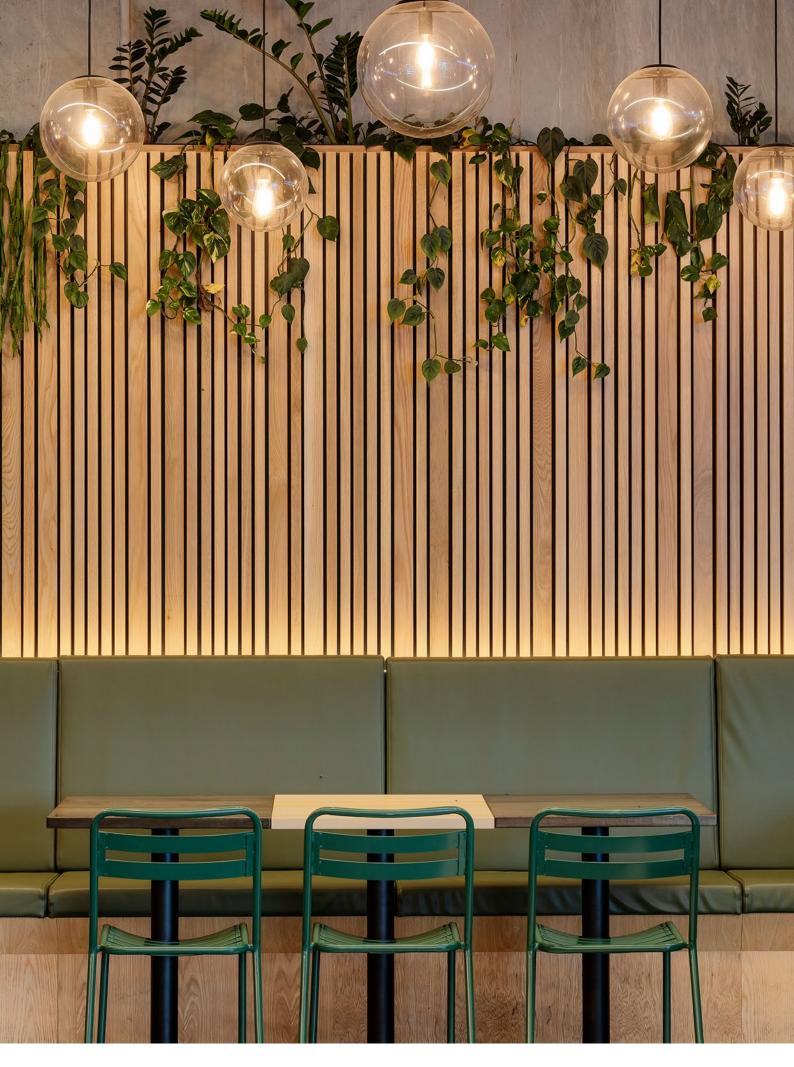

## Interior.

#### JSC WESTERN HEMLOCK BATTENS

Western Hemlock was selected for the Tauranga Crossing interior for its availability in long lengths, near-uniform pale straw colour, and stability in service due to vertical grain structure. The cost saving over Western Red Cedar also offers advantages in large scale commercial projects. This product has a Zone penetrating fire retardant, giving it a 1s fire rating.