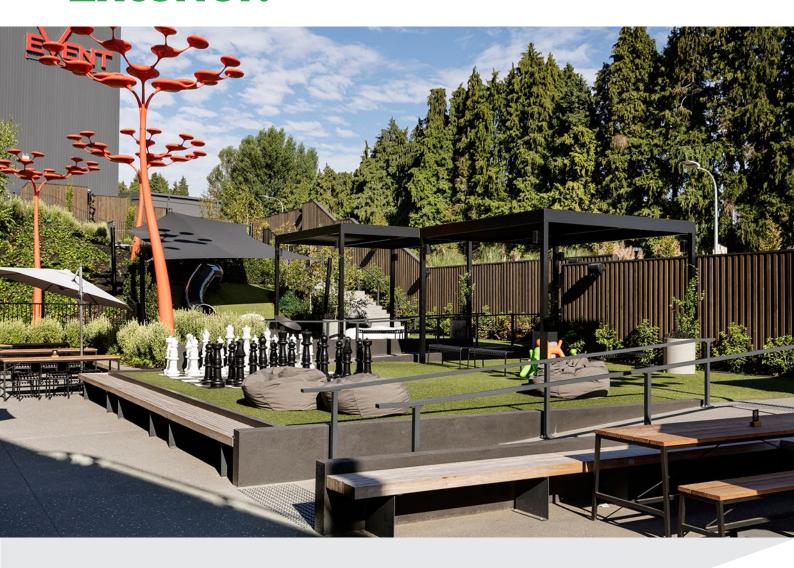

#### **JSC EVERGREEN**

A premium Radiata Pine Clears product, EverGreen is a local solution that is classified FSC Mix and not finger-jointed. It is also treated with MicroPro, an environmentally-friendly H3.2 product, which is compatabile with other building materials. EverGreen is cost effective and available in many 20mm thick weatherboard profiles for added stability and visual depth.