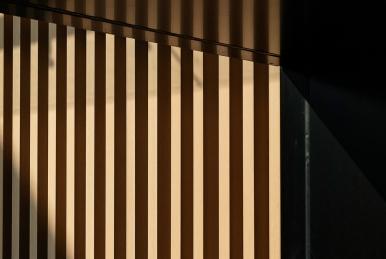

#### JSC WESTERN HEMLOCK BATTENS

Western Hemlock was selected for the Tauranga Crossing interior for its availability in long lengths, near-uniform pale straw colour, and stability in service due to vertical grain structure. The cost saving over Western Red Cedar also offers advantages in large scale commercial projects. This product has a Zone penetrating fire retardant, giving it a 1s fire rating.