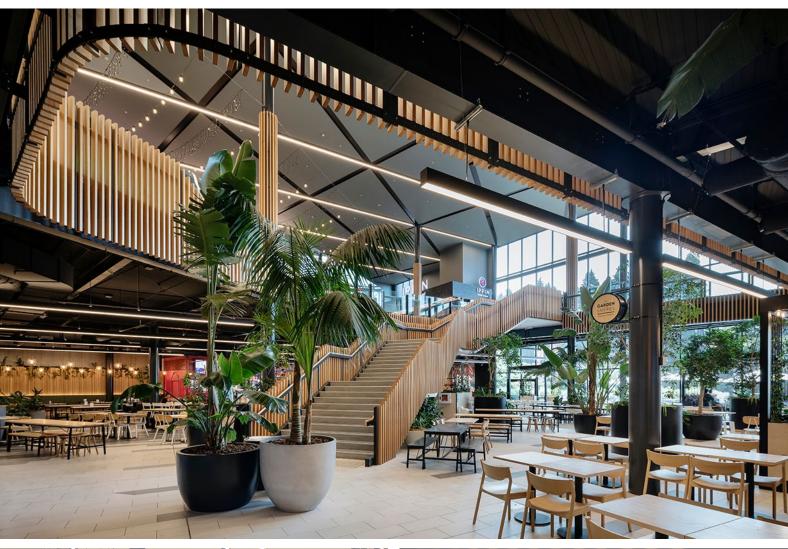

## Interior.

#### JSC WESTERN HEMLOCK BATTENS

Western Hemlock was selected for the Tauranga Crossing interior for its availability in long lengths, near-uniform pale straw colour, and stability in service due to vertical grain structure. The cost saving over Western Red Cedar also offers advantages in large scale commercial projects. This product has a Zone penetrating fire retardant, giving it a 1s fire rating.