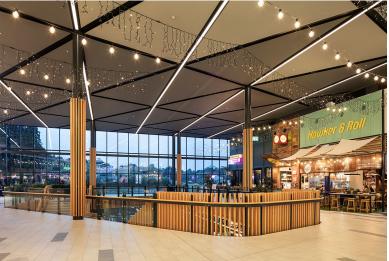

### **TAURANGA CROSSING**

Located at Tauriko in Tauranga city's western growth corridor, Tauranga Crossing is the newest regional shopping centre of over 35,000m² designed by Warren and Mahoney architects, featuring Western Hemlock battens in the interior of the shopping complex, and EverGreen in the exterior fencing.

#### JSC WESTERN HEMLOCK BATTENS

Western Hemlock was selected for the Tauranga Crossing interior for its availability in long lengths, near-uniform pale straw colour, and stability in service due to vertical grain structure. The cost saving over Western Red Cedar also offers advantages in large scale commercial projects. This product has a Zone penetrating fire retardant, giving it a 1s fire rating.