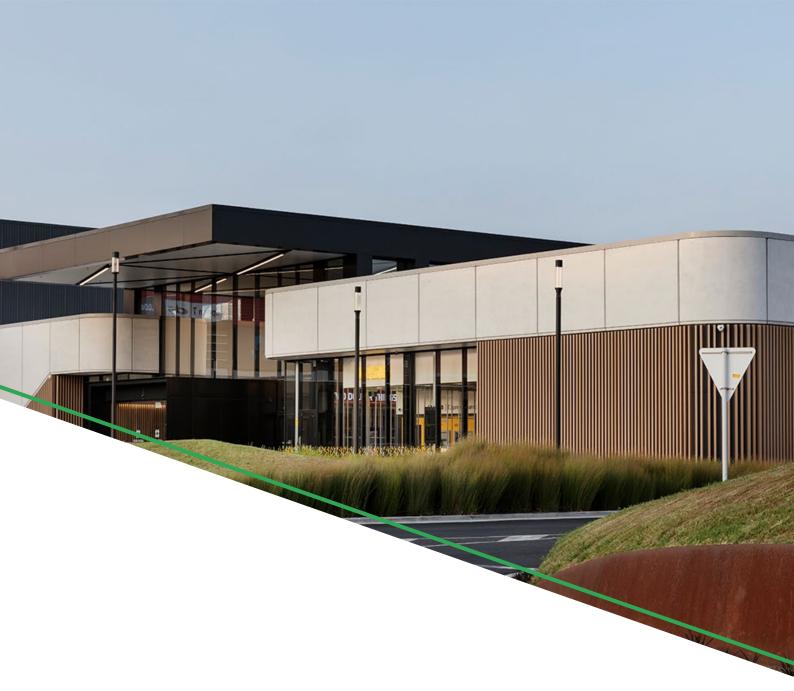

### **TAURANGA CROSSING**

Located at Tauriko in Tauranga city's western growth corridor, Tauranga Crossing is the newest regional shopping centre of over 35,000m² designed by Warren and Mahoney architects, featuring Western Hemlock battens in the interior of the shopping complex, and EverGreen in the exterior fencing.

#### **JSC EVERGREEN**

A premium Radiata Pine Clears product, EverGreen is a local solution that is classified FSC Mix and not finger-jointed. It is also treated with MicroPro, an environmentally-friendly H3.2 product, which is compatabile with other building materials. EverGreen is cost effective and available in many 20mm thick weatherboard profiles for added stability and visual depth.