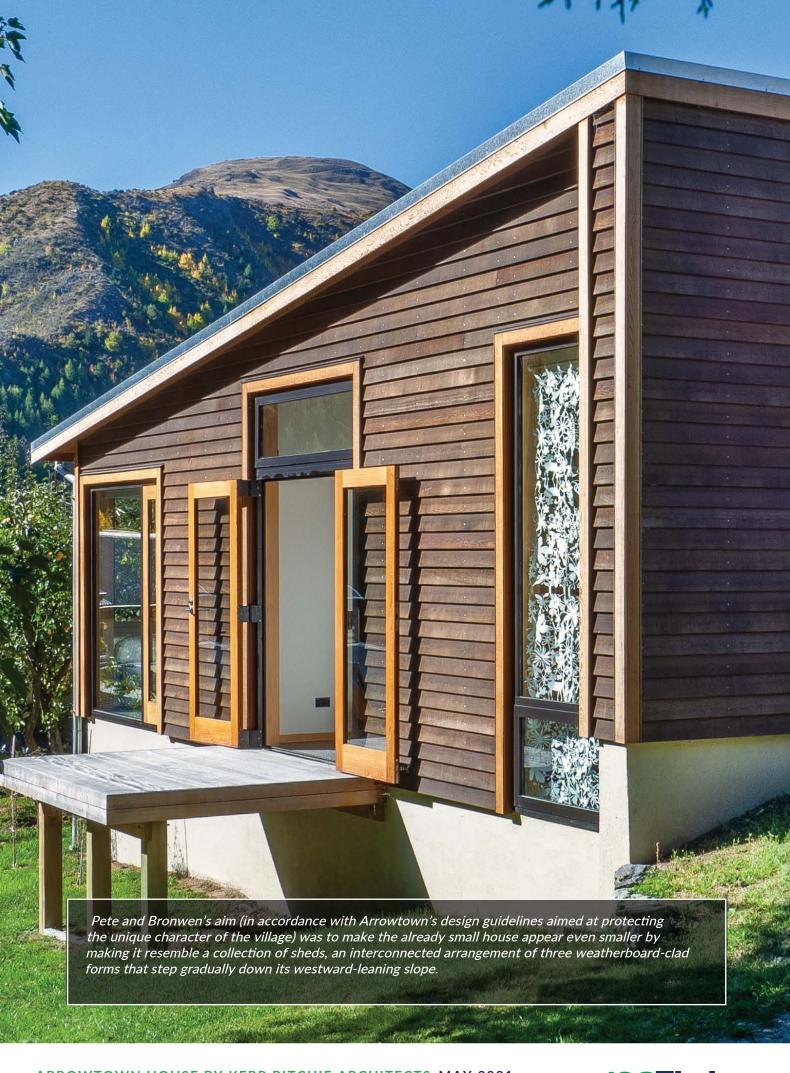

MAY 2021

ARROWTOWN HOUSE BY KERR RITCHIE ARCHITECTS

Photo credit: Paul McCredie

### ARROWTOWN HOUSE BY KERR RITCHIE ARCHITECTS

In accordance with local requirements, the bulk of the house was broken up into three shed-like volumes to enable it to nestle more discreetly on its site. "It was a conscious decision, both environmentally and aesthetically, to avoid building an 'overweight' house," Bronwen Kerr says.