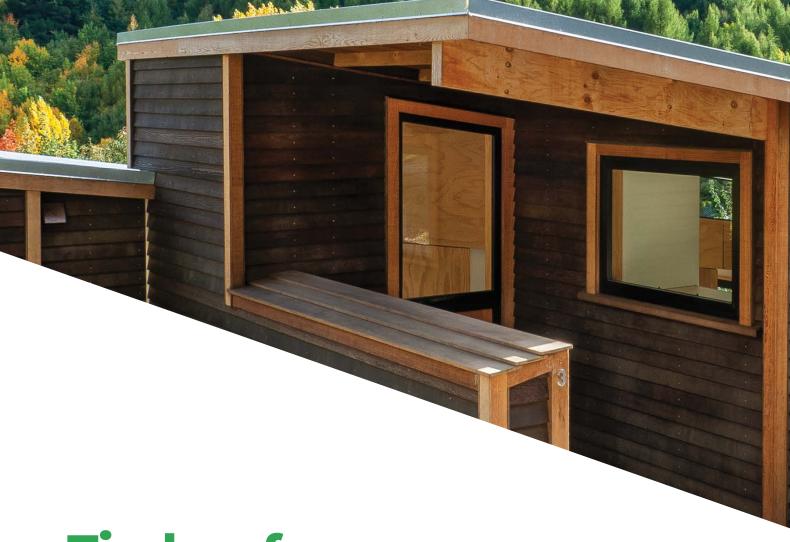

## WESTERN CEDAR WEATHERBOARDS

Traditional and extremely versatile Bevel Back Weatherboards combine stability, durability and contemporary style that define today's urban landscape.

Strong shadow lines further enhance the usability of this classic range, which offer enduring style, prestige that comply with sound design and build principles.