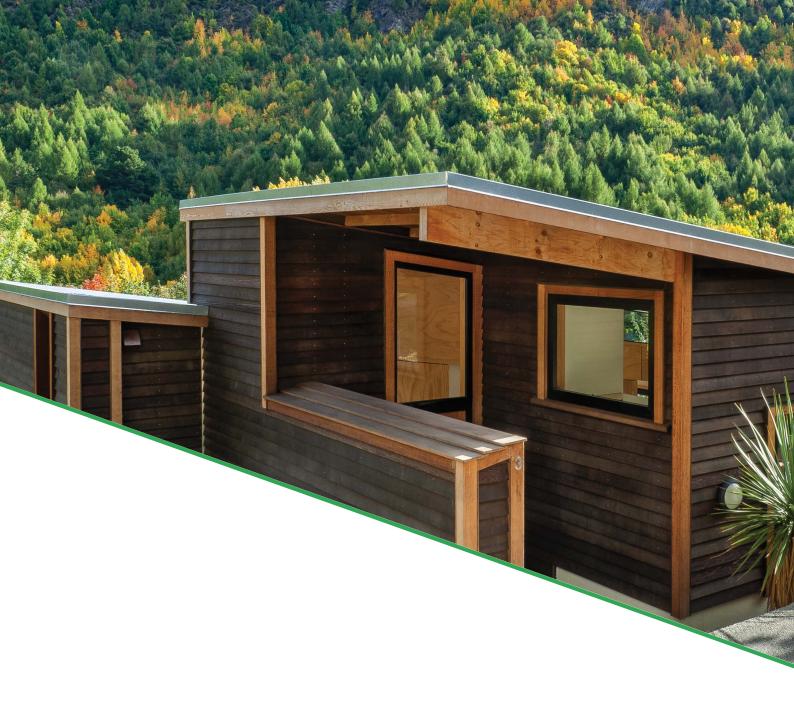

### ARROWTOWN HOUSE BY KERR RITCHIE ARCHITECTS

In accordance with local requirements, the bulk of the house was broken up into three shed-like volumes to enable it to nestle more discreetly on its site. "It was a conscious decision, both environmentally and aesthetically, to avoid building an 'overweight' house," Bronwen Kerr says.