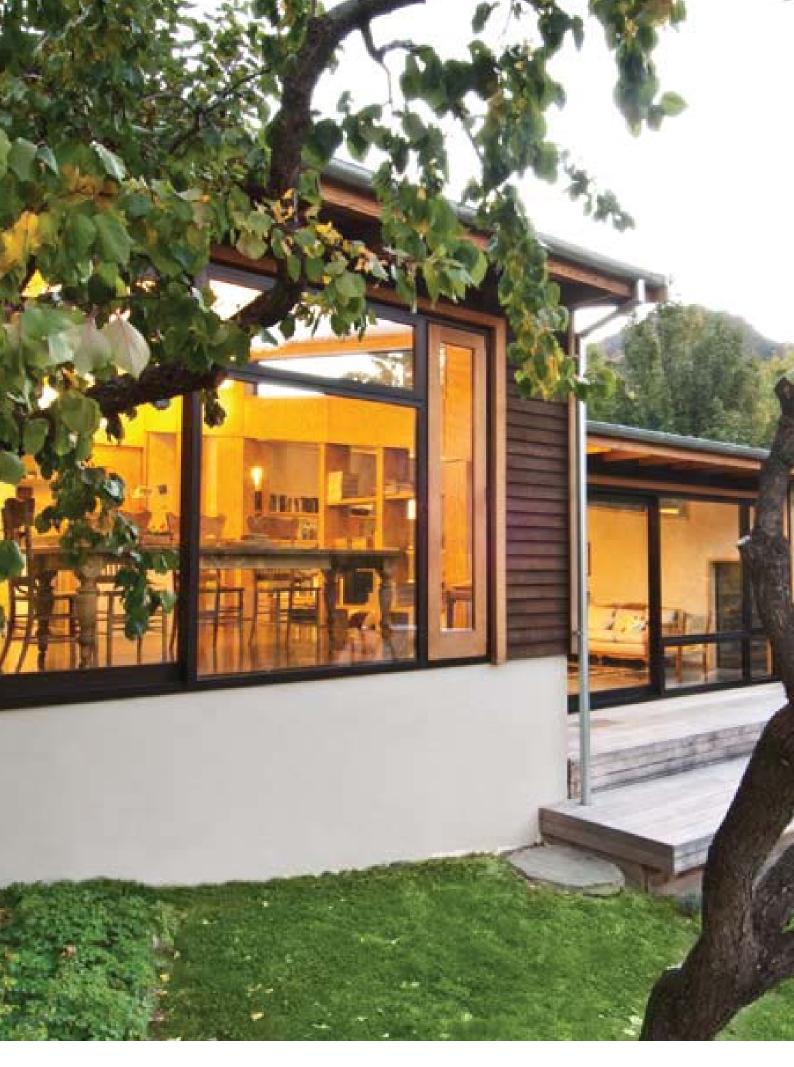

### ARROWTOWN HOUSE BY KERR RITCHIE ARCHITECTS

In accordance with local requirements, the bulk of the house was broken up into three shed-like volumes to enable it to nestle more discreetly on its site. "It was a conscious decision, both environmentally and aesthetically, to avoid building an 'overweight' house," Bronwen Kerr says.

The BMW Efficient Dynamics Sustainability Award celebrates innovation and responsible use of resources in sustainable home design, something the owners and designers of this home took seriously from the start.