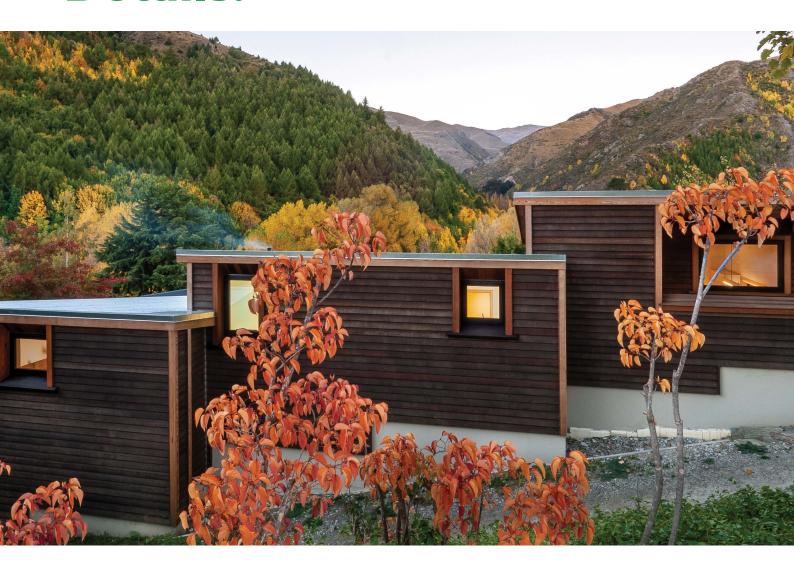

### ARROWTOWN HOUSE BY KERR RITCHIE ARCHITECTS

In accordance with local requirements, the bulk of the house was broken up into three shed-like volumes to enable it to nestle more discreetly on its site. "It was a conscious decision, both environmentally and aesthetically, to avoid building an 'overweight' house," Bronwen Kerr says.

The BMW Efficient Dynamics Sustainability Award celebrates innovation and responsible use of resources in sustainable home design, something the owners and designers of this home took seriously from the start.

## WESTERN CEDAR WEATHERBOARDS

Traditional and extremely versatile Bevel Back Weatherboards combine stability, durability and contemporary style that define today's urban landscape.

Strong shadow lines further enhance the usability of this classic range, which offer enduring style, prestige that comply with sound design and build principles.