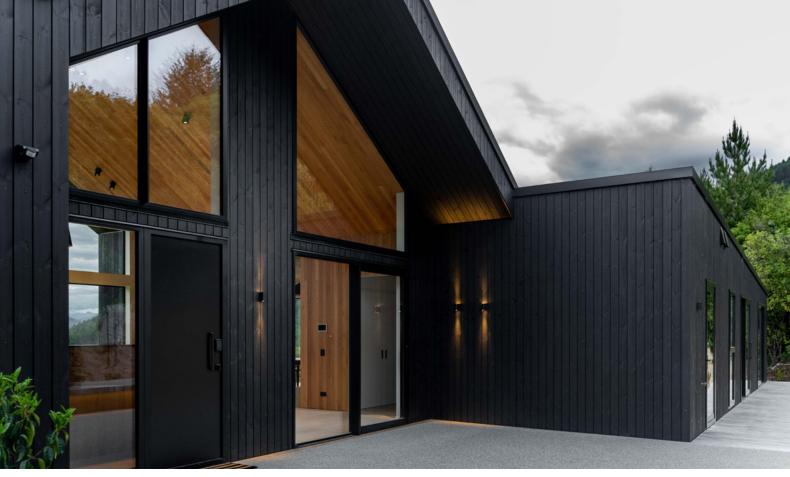

This picturesque architecturally designed home is located in Queenstown. The main home boasts a cathedral ceiling with vertical shiplap timber panelling that adds to the overall grandeur of the project. The attention to detail in the design ensures that the home takes full advantage of its location and provides stunning views of Lake Wakatipu.

The exterior of the home is stunning and impressive, featuring a natural palette of stone, concrete, and a greyed-off deck that contrasts boldly against the dark-coated vertical shiplap and pops of colour from the natural environment.

# JSC TMT TAIGA VERTICAL SHIPLAP CLADDING COATED IN JSC SCUMBLE WOOD OIL

The TMT Taiga cladding provides a unique and rustic quality to the project, where the timber features oval-shaped "butterfly" knots throughout, giving the build a distinctive look that blends in well with the natural backdrop of the Queenstown landscape.

To ensure the cladding remains protected from the elements, it was coated with JSC Scumble Wood Oil in the colour "Nightfall." This product is a high-quality exterior wood oil that provides long-lasting protection while still maintaining the natural beauty of the timber.