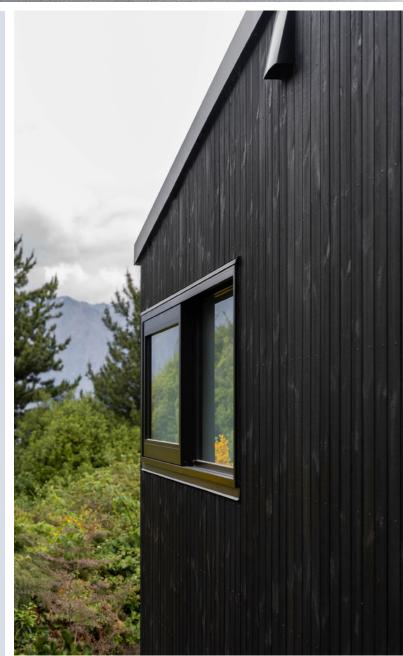

# JSC TMT TAIGA VERTICAL SHIPLAP CLADDING COATED IN JSC SCUMBLE WOOD OIL

The TMT Taiga cladding provides a unique and rustic quality to the project, where the timber features oval-shaped "butterfly" knots throughout, giving the build a distinctive look that blends in well with the natural backdrop of the Queenstown landscape.

This premium sustainable timber cladding is thermally modified to withstand New Zealand's harsh weather conditions. It is heat-treated with no use of harmful chemicals, which enhances its durability and stability, and in turn, adds to the longevity of the build.

To ensure the cladding remains protected from the elements, it was coated with JSC Scumble Wood Oil in the colour "Nightfall." This product is a high-quality exterior wood oil that provides long-lasting protection while still maintaining the natural beauty of the timber.