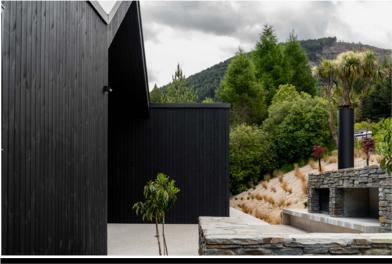

The exterior of the home is stunning and impressive, featuring a natural palette of stone, concrete, and a greyed-off deck that contrasts boldly against the dark-coated vertical shiplap and pops of colour from the natural environment.