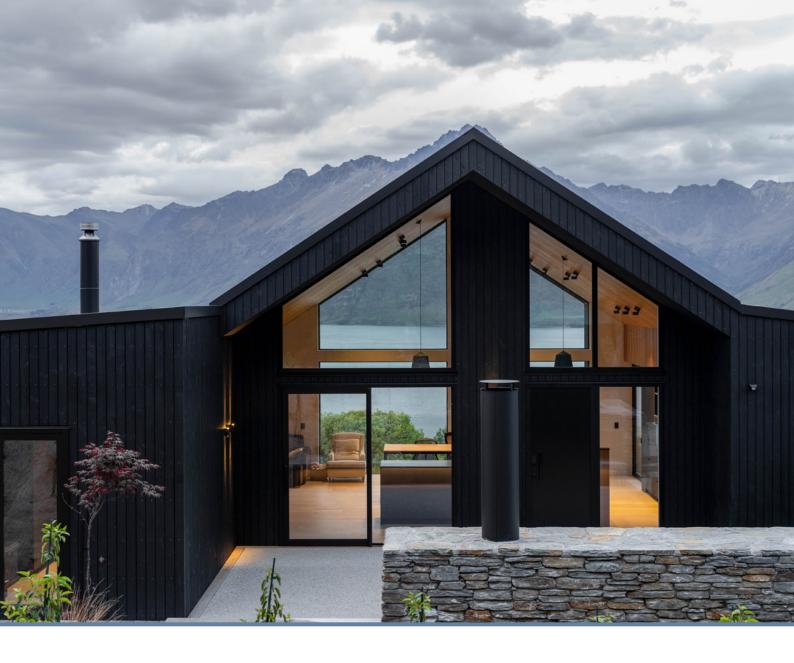

This picturesque architecturally designed home is located in Queenstown. The main home boasts a cathedral ceiling with vertical shiplap timber panelling that adds to the overall grandeur of the project. The attention to detail in the design ensures that the home takes full advantage of its location and provides stunning views of Lake Wakatipu.

The exterior of the home is stunning and impressive, featuring a natural palette of stone, concrete, and a greyed-off deck that contrasts boldly against the dark-coated vertical shiplap and pops of colour from the natural environment.

# THE EXTERIOR

# JSC TMT TAIGA VERTICAL SHIPLAP CLADDING COATED IN JSC SCUMBLE WOOD OIL

The TMT Taiga cladding provides a unique and rustic quality to the project, where the timber features oval-shaped "butterfly" knots throughout, giving the build a distinctive look that blends in well with the natural backdrop of the Queenstown landscape.

This premium sustainable timber cladding is thermally modified to withstand New Zealand's harsh weather conditions. It is heat-treated with no use of harmful chemicals, which enhances its durability and stability, and in turn, adds to the longevity of the build.

To ensure the cladding remains protected from the elements, it was coated with JSC Scumble Wood Oil in the colour "Nightfall." This product is a high-quality exterior wood oil that provides long-lasting protection while still maintaining the natural beauty of the timber.