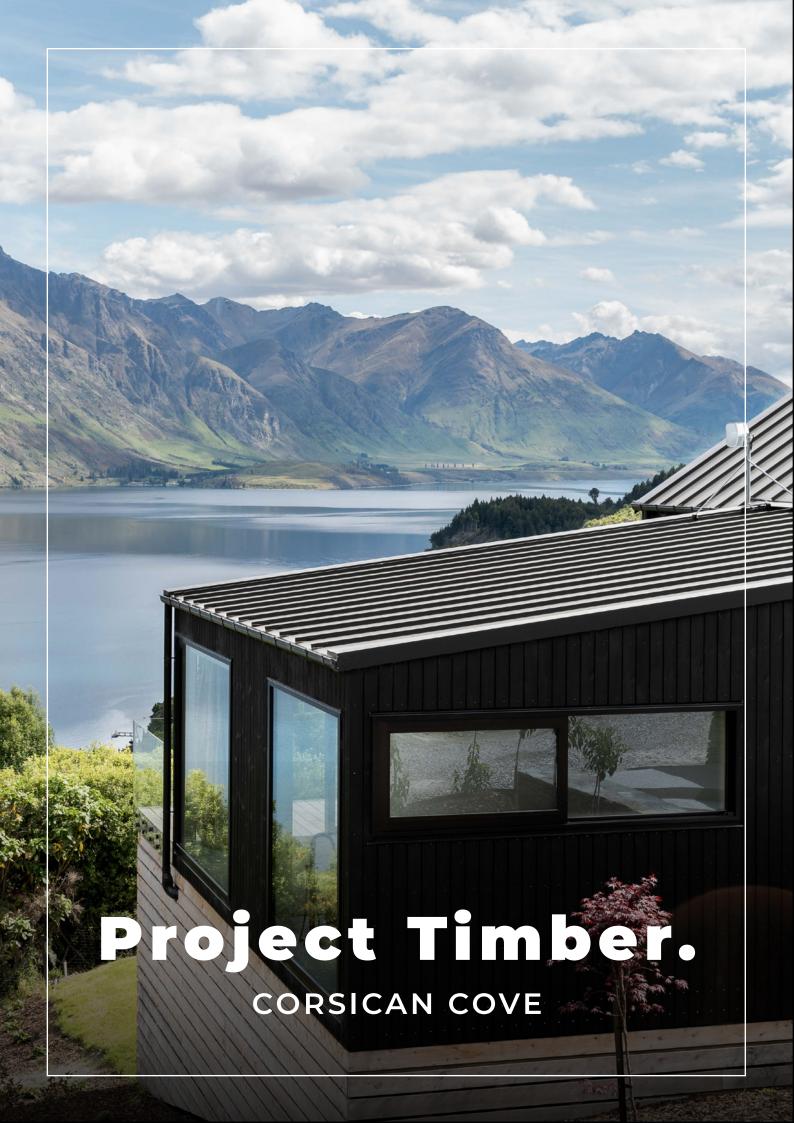

This picturesque architecturally designed home is located in Queenstown. The main home boasts a cathedral ceiling with vertical shiplap timber panelling that adds to the overall grandeur of the project. The attention to detail in the design ensures that the home takes full advantage of its location and provides stunning views of Lake Wakatipu.

The exterior of the home is stunning and impressive, featuring a natural palette of stone, concrete, and a greyed-off deck that contrasts boldly against the dark-coated vertical shiplap and pops of colour from the natural environment.