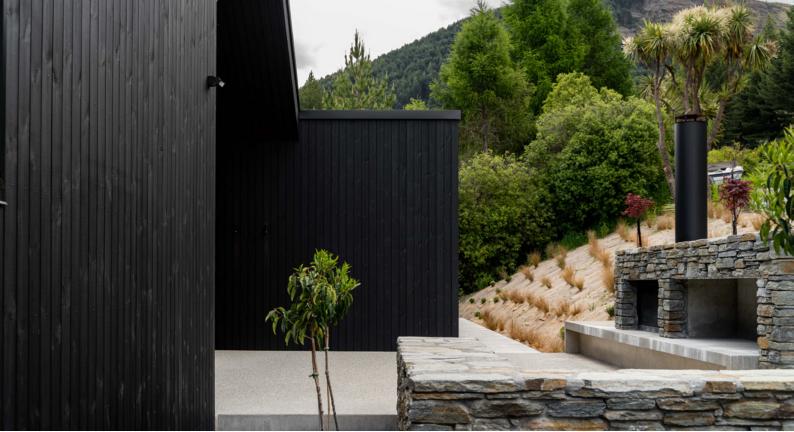

The exterior of the home is stunning and impressive, featuring a natural palette of stone, concrete, and a greyed-off deck that contrasts boldly against the dark-coated vertical shiplap and pops of colour from the natural environment.

# JSC TMT TAIGA VERTICAL SHIPLAP CLADDING COATED IN JSC SCUMBLE WOOD OIL

The TMT Taiga cladding provides a unique and rustic quality to the project, where the timber features oval-shaped "butterfly" knots throughout, giving the build a distinctive look that blends in well with the natural backdrop of the Queenstown landscape.

To ensure the cladding remains protected from the elements, it was coated with JSC Scumble Wood Oil in the colour "Nightfall." This product is a high-quality exterior wood oil that provides long-lasting protection while still maintaining the natural beauty of the timber.