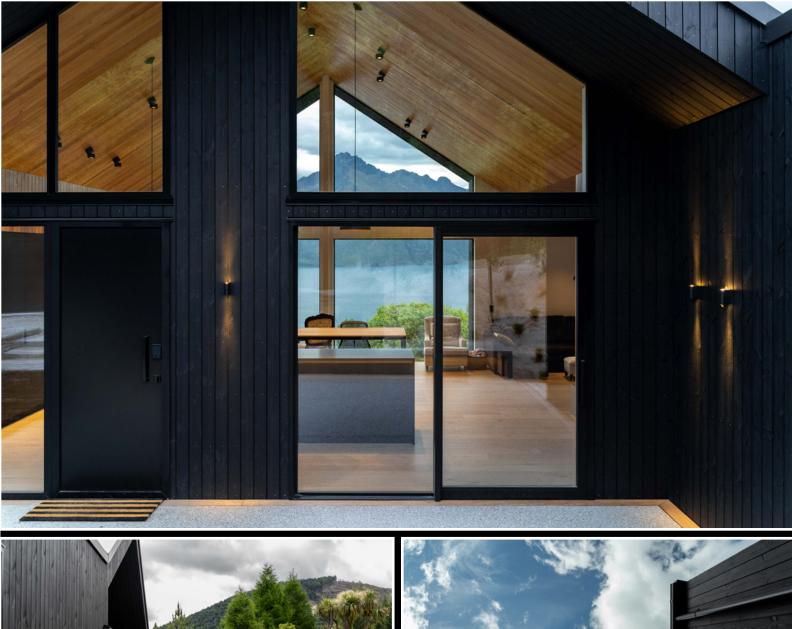

This picturesque architecturally designed home is located in Queenstown. The main home boasts a cathedral ceiling with vertical shiplap timber panelling that adds to the overall grandeur of the project. The attention to detail in the design ensures that the home takes full advantage of its location and provides stunning views of Lake Wakatipu.

The exterior of the home is stunning and impressive, featuring a natural palette of stone, concrete, and a greyed-off deck that contrasts boldly against the dark-coated vertical shiplap and pops of colour from the natural environment.