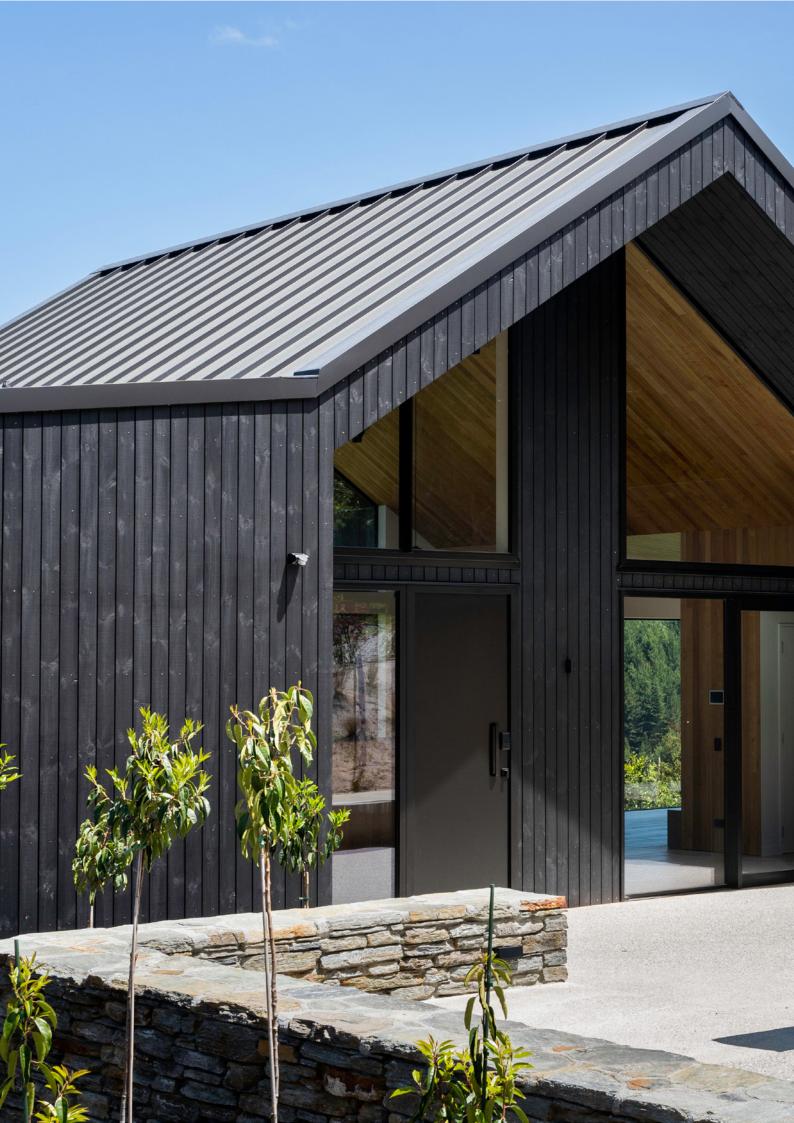

This picturesque architecturally designed home is located in Queenstown. The main home boasts a cathedral ceiling with vertical shiplap timber panelling that adds to the overall grandeur of the project. The attention to detail in the design ensures that the home takes full advantage of its location and provides stunning views of Lake Wakatipu.

The exterior of the home is stunning and impressive, featuring a natural palette of stone, concrete, and a greyed-off deck that contrasts boldly against the dark-coated vertical shiplap and pops of colour from the natural environment.

# JSC TMT TAIGA VERTICAL SHIPLAP CLADDING COATED IN JSC SCUMBLE WOOD OIL

The TMT Taiga cladding provides a unique and rustic quality to the project, where the timber features oval-shaped "butterfly" knots throughout, giving the build a distinctive look that blends in well with the natural backdrop of the Queenstown landscape.

To ensure the cladding remains protected from the elements, it was coated with JSC Scumble Wood Oil in the colour "Nightfall." This product is a high-quality exterior wood oil that provides long-lasting protection while still maintaining the natural beauty of the timber.