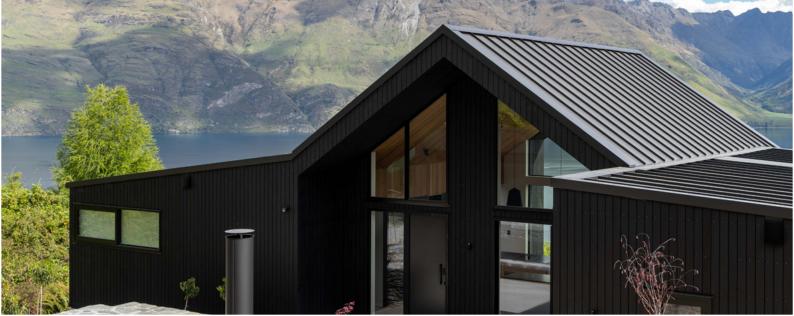

This picturesque architecturally designed home is located in Queenstown. The main home boasts a cathedral ceiling with vertical shiplap timber panelling that adds to the overall grandeur of the project. The attention to detail in the design ensures that the home takes full advantage of its location and provides stunning views of Lake Wakatipu.

The exterior of the home is stunning and impressive, featuring a natural palette of stone, concrete, and a greyed-off deck that contrasts boldly against the dark-coated vertical shiplap and pops of colour from the natural environment.

# JSC TMT TAIGA VERTICAL SHIPLAP CLADDING COATED IN JSC SCUMBLE WOOD OIL

The TMT Taiga cladding provides a unique and rustic quality to the project, where the timber features oval-shaped "butterfly" knots throughout, giving the build a distinctive look that blends in well with the natural backdrop of the Queenstown landscape.