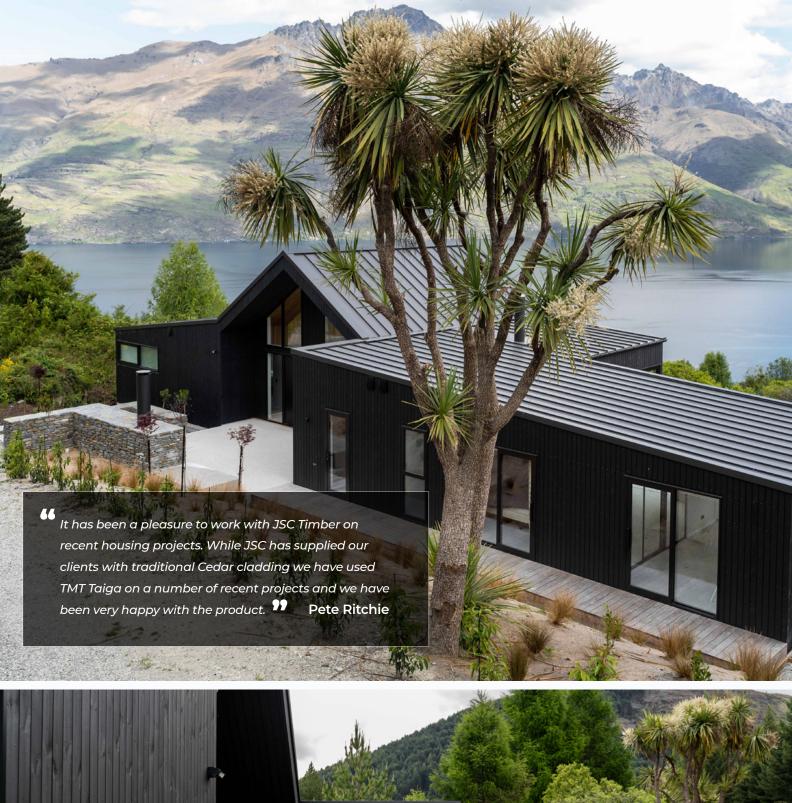

This picturesque architecturally designed home is located in Queenstown. The main home boasts a cathedral ceiling with vertical shiplap timber panelling that adds to the overall grandeur of the project. The attention to detail in the design ensures that the home takes full advantage of its location and provides stunning views of Lake Wakatipu.

The exterior of the home is stunning and impressive, featuring a natural palette of stone, concrete, and a greyed-off deck that contrasts boldly against the dark-coated vertical shiplap and pops of colour from the natural environment.

To ensure the cladding remains protected from the elements, it was coated with JSC Scumble Wood Oil in the colour "Nightfall." This product is a high-quality exterior wood oil that provides long-lasting protection while still maintaining the natural beauty of the timber.