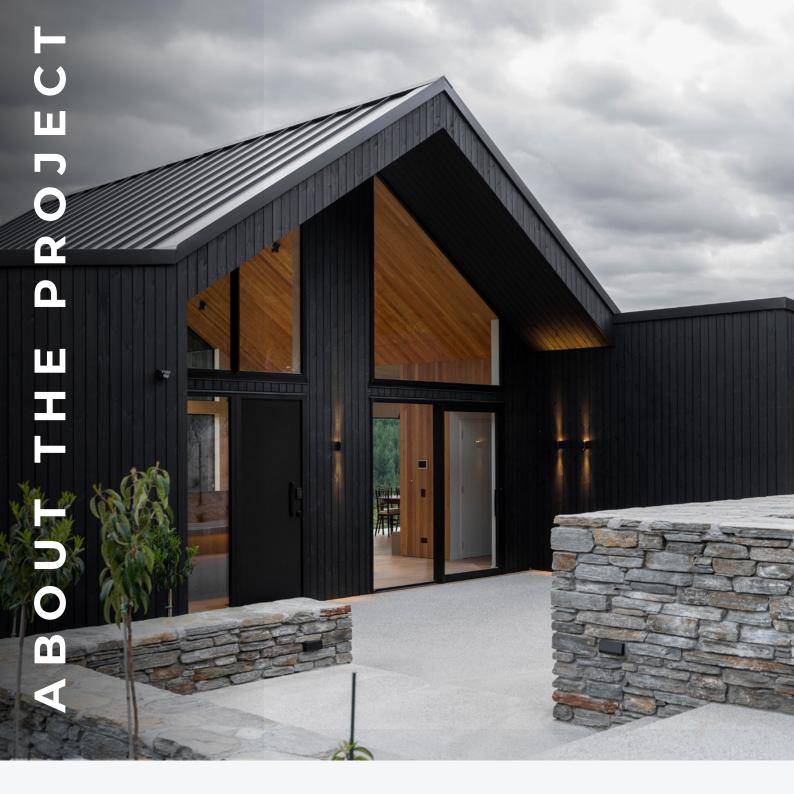

# THE EXTERIOR

# JSC TMT TAIGA VERTICAL SHIPLAP CLADDING COATED IN JSC SCUMBLE WOOD OIL

The TMT Taiga cladding provides a unique and rustic quality to the project, where the timber features oval-shaped "butterfly" knots throughout, giving the build a distinctive look that blends in well with the natural backdrop of the Queenstown landscape.