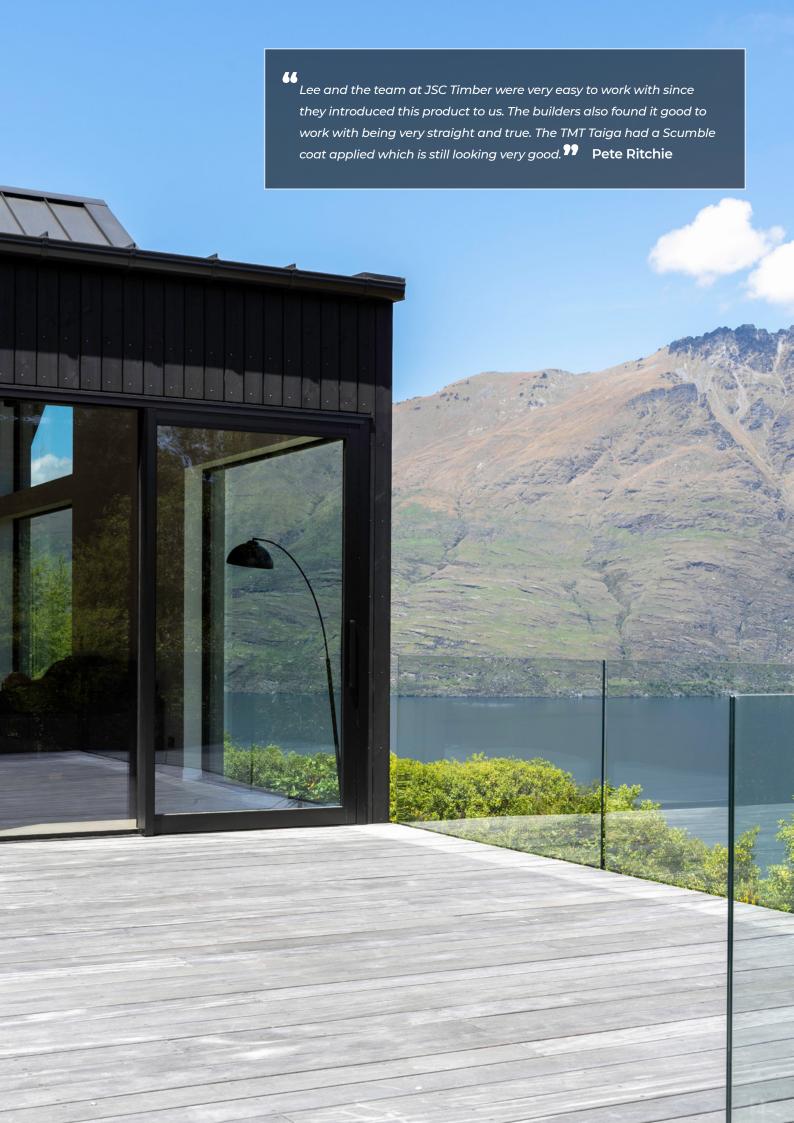

This picturesque architecturally designed home is located in Queenstown. The main home boasts a cathedral ceiling with vertical shiplap timber panelling that adds to the overall grandeur of the project. The attention to detail in the design ensures that the home takes full advantage of its location and provides stunning views of Lake Wakatipu.

The exterior of the home is stunning and impressive, featuring a natural palette of stone, concrete, and a greyed-off deck that contrasts boldly against the dark-coated vertical shiplap and pops of colour from the natural environment.

# JSC TMT TAIGA VERTICAL SHIPLAP CLADDING COATED IN JSC SCUMBLE WOOD OIL

The TMT Taiga cladding provides a unique and rustic quality to the project, where the timber features oval-shaped "butterfly" knots throughout, giving the build a distinctive look that blends in well with the natural backdrop of the Queenstown landscape.

To ensure the cladding remains protected from the elements, it was coated with JSC Scumble Wood Oil in the colour "Nightfall." This product is a high-quality exterior wood oil that provides long-lasting protection while still maintaining the natural beauty of the timber.