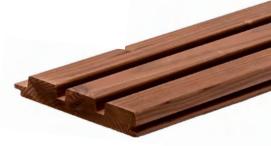

#### **LUNA TRIPLE - 32 X 140MM**

Luna Triple is a premium thermally modified timber panel for interior and other decorative surfaces. This unique product has two deep grooves to create a batten look for the surface. This is a great alternative to installing individual battens as it is easier and faster.