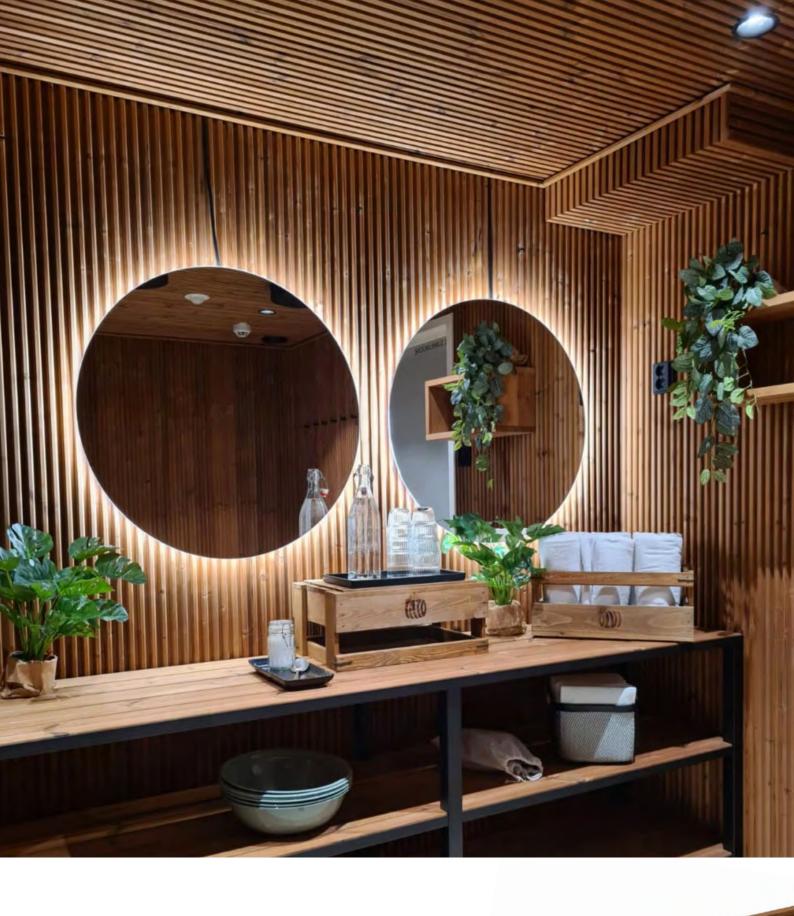

#### **Lunawood Interiors Range**

The TMT Lunawood interiors range is highly suitable for interior wall linings. In addition to the products attractive appearance, the thermal modification of the timber omits the risk of harmful emissions making this range an ideal material for interior applications.

Due to the thermal modification process the surface does not reflect sound in the same way as artificial or hard surfaces making this an exceptional product for commercial fitouts.

### **KEY FEATURES**

- 1. Sustainable Thermally Modified Timber product
- 2. Dimensionally stable
- 3. Low maintenance Can be used in its natural form or coated to your desired palette
- 4. Available in a range of profiles to suit a range of interior aesthetics
- 5. 100% Chemical-free and safe product for interiors and suitable for all climates
- 6. Easy to install and great for timber batten work with reduced labour