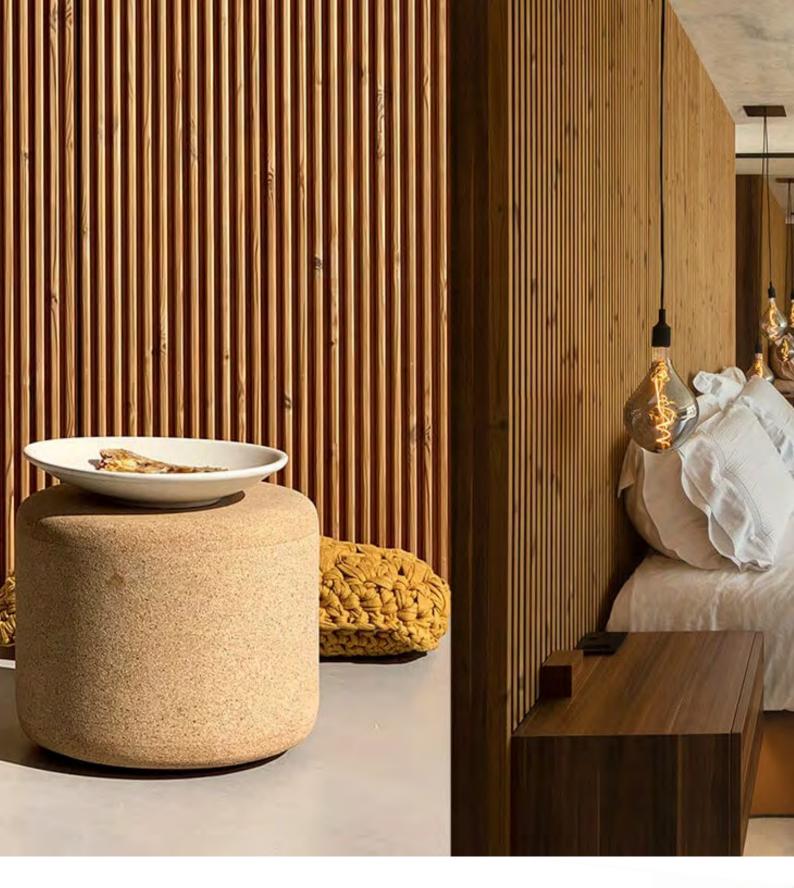

#### **Lunawood Interiors Range**

The TMT Lunawood interiors range is highly suitable for interior wall linings. In addition to the products attractive appearance, the thermal modification of the timber omits the risk of harmful emissions making this range an ideal material for interior applications.

### **KEY FEATURES**

- 1. Sustainable Thermally Modified Timber product
- 2. Dimensionally stable
- 3. Low maintenance Can be used in its natural form or coated to your desired palette
- 4. Available in a range of profiles to suit a range of interior aesthetics
- 5. 100% Chemical-free and safe product for interiors and suitable for all climates
- 6. Easy to install and great for timber batten work with reduced labour