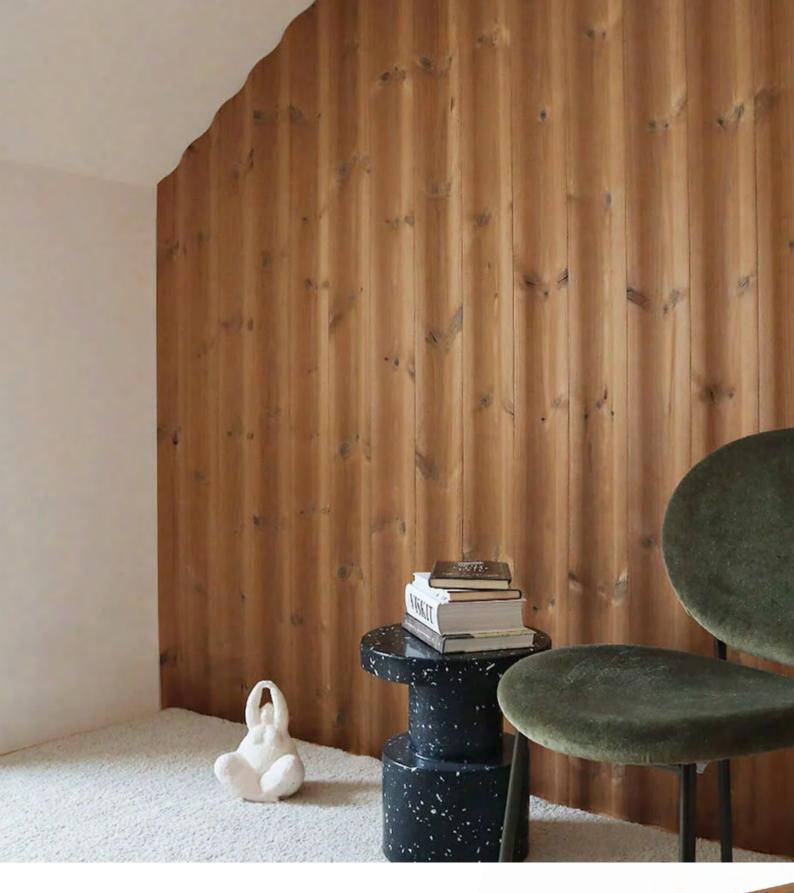

#### **Lunawood Interiors Range**

The TMT Lunawood interiors range is highly suitable for interior wall linings. In addition to the products attractive appearance, the thermal modification of the timber omits the risk of harmful emissions making this range an ideal material for interior applications.

### **KEY FEATURES**

- 1. Sustainable Thermally Modified Timber product
- 2. Dimensionally stable
- 3. Low maintenance Can be used in its natural form or coated to your desired palette
- 4. Available in a range of profiles to suit a range of interior aesthetics
- 5. 100% Chemical-free and safe product for interiors and suitable for all climates
- 6. Easy to install and great for timber batten work with reduced labour