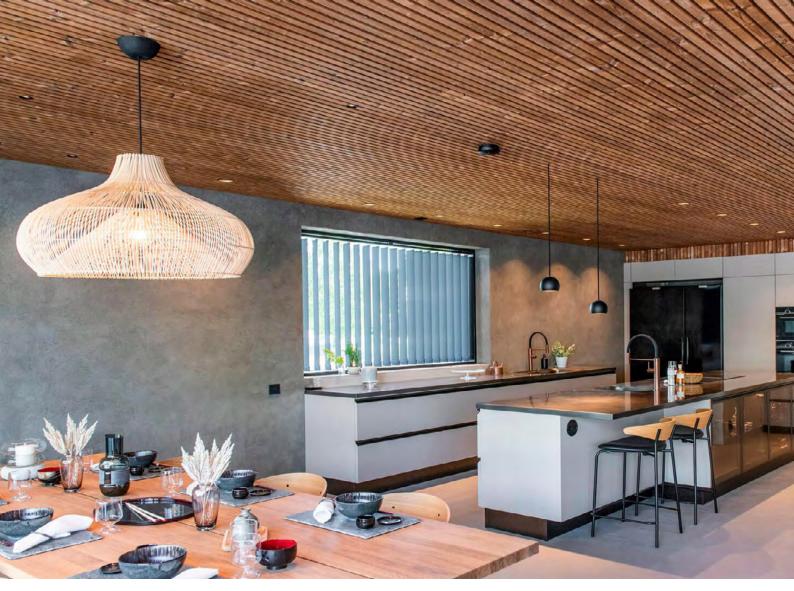

#### **Lunawood Interiors Range**

The TMT Lunawood interiors range is highly suitable for interior wall linings. In addition to the products attractive appearance, the thermal modification of the timber omits the risk of harmful emissions making this range an ideal material for interior applications.

Due to the thermal modification process the surface does not reflect sound in the same way as artificial or hard surfaces making this an exceptional product for commercial fitouts.