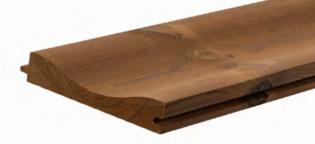

### **LUNA AALTO - 32 X 142MM**

Luna Aalto is a premium thermally treated panel for interiors and other decorative surfaces. Luna Aalto's beautiful wave-shaped profile gives a 3D-look with easy installation.