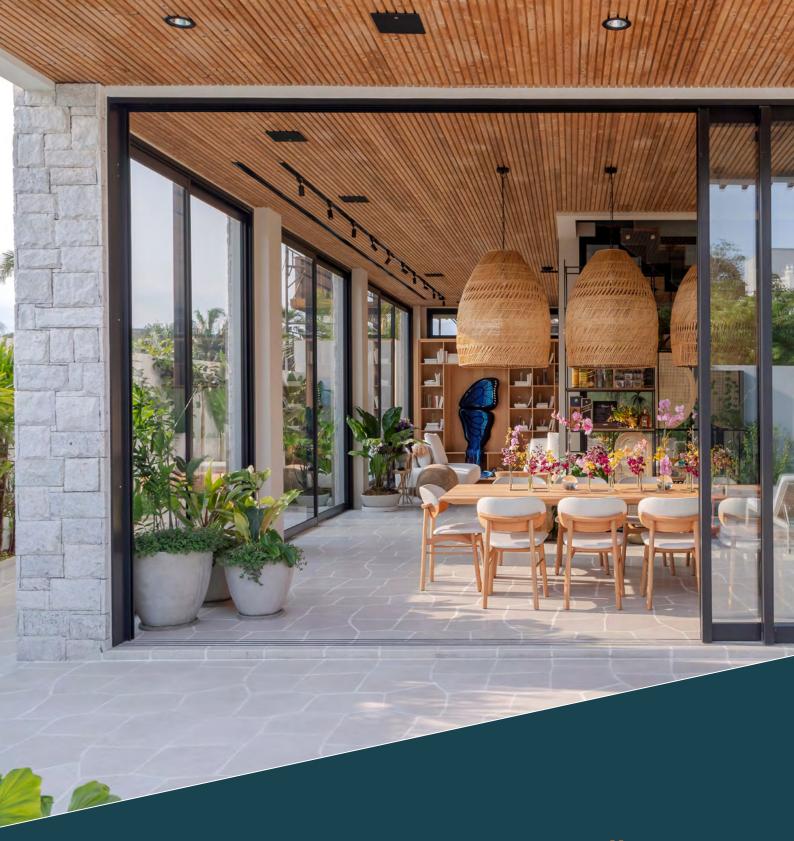

#### **Lunawood Interiors Range**

The TMT Lunawood interiors range is highly suitable for interior wall linings. In addition to the products attractive appearance, the thermal modification of the timber omits the risk of harmful emissions making this range an ideal material for interior applications.

Due to the thermal modification process the surface does not reflect sound in the same way as artificial or hard surfaces making this an exceptional product for commercial fitouts.