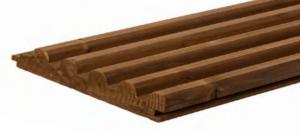

#### **LUNA TRIPLE - 32 X 140MM**

Luna Triple is a premium thermally modified timber panel for interior and other decorative surfaces. This unique product has two deep grooves to create a batten look for the surface. This is a great alternative to installing individual battens as it is easier and faster.